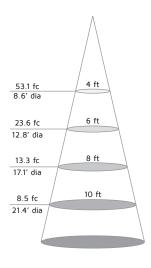

#### **Photometrics**

#### MAG8-30-WH

| Luminous flux     | 1901Lm |
|-------------------|--------|
| Maximum intensity | 849 cd |
| Input wattage     | 23W    |
| Lumers per watt   | 82 LPW |
| Beam angle        | 94°    |