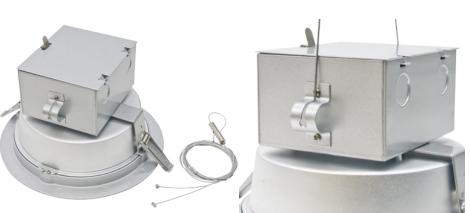

#### Construction

- Ventilated heavy duty plastic housing and aluminum heat sink keep LEDs cool for longevity
- Sturdy spring clips hold fixture flush with ceiling
- Junction box features multiple 1/2" knockouts and clip-on cover
- Frosted polycarbonate lens diffuses light

### Installation

- Cut-out template included (8-1/16" hole size)
- For 4", 5" or 6" retrofit, access to the existing housing is needed to re-route supply wires to the Mag8's junction box
- Steel earthquake cable and junction box straps are for tying off