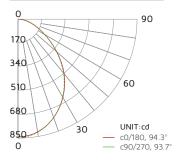

#### **Photometrics**

#### MAG8-30-WH

| Luminous flux     | 1901Lm |
|-------------------|--------|
| Maximum intensity | 849 cd |
| Input wattage     | 23W    |
| Lumers per watt   | 82 LPW |
| Beam angle        | 94°    |