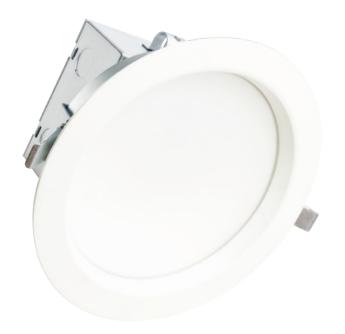

# MAG8-30-WH

Mag 8 - White 3000K / 23W / 1800Lm

# MAG8-40-WH

Mag 8 - White 4000K / 23W / 2000Lm