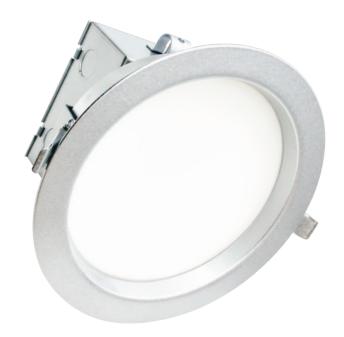

Mag 8 - Brushed Steel 3000K / 23W / 1800Lm

# MAG8-40-BS

Mag 8 - Brushed Steel 4000K / 23W / 2000Lm